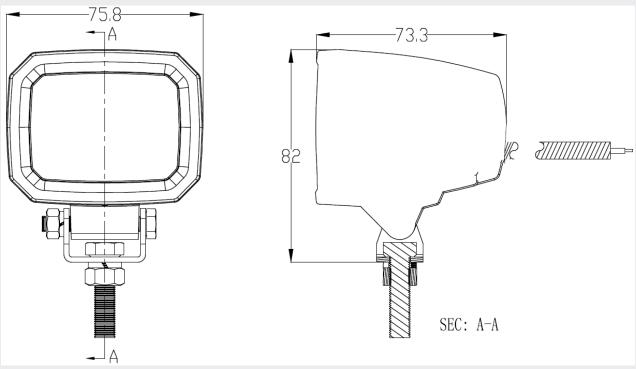

## **TECHNICAL DRAWING**

The information contained in this document is correct to the best of our knowledge and subject to change at any time without notice.

#### **TECHNICAL SPECIFICATIONS**

| Туре                  | Forklift Line Lamp - RED   |
|-----------------------|----------------------------|
| LED's                 | 3 x 3W OSRAM LED's         |
| Voltage               | 10-80V                     |
| Power                 | 9W                         |
| Lumens                | 133 Lumens                 |
| Current Draw          | 0.4A @ 12VDC, 0.2A @ 24VDC |
| Housing               | Die Cast Aluminium         |
| Bracket               | SS304                      |
| Lens                  | Polycarbonate              |
| IP Rating             | IP67                       |
| Weight                | 0.3Kg                      |
| Dimensions            | See below diagram          |
| Operating Temperature | -30°C ~ 60°C               |
| StorageTemperature    | -40°C ~ 70°C               |
| Certificate           | E Marked R10.05 EMC        |