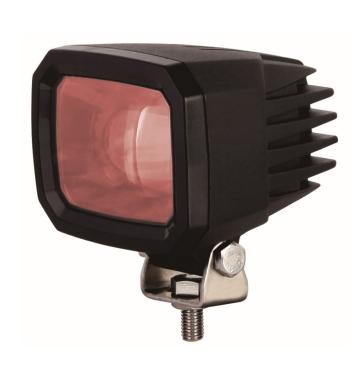

# 0-420-85 - Forklift Lamp with RED LINE

Durite's Forklift Worklamp with RED line. Power: 3 x 3W OSRAM LED Voltage: 10-80V, Waterproof & Dustproof: IP67, 50,000 hours lifespan, Operation Temp:-30°C-+60°C Die-cast aluminum housing, Durable polycarbonate lens, Stainless steel hardware, E Marked R10.05 EMC.

#### **TECHNICAL SPECIFICATIONS**

| Туре                  | Forklift Line Lamp - RED   |
|-----------------------|----------------------------|
| LED's                 | 3 x 3W OSRAM LED's         |
| Voltage               | 10-80V                     |
| Power                 | 9W                         |
| Lumens                | 133 Lumens                 |
| Current Draw          | 0.4A @ 12VDC, 0.2A @ 24VDC |
| Housing               | Die Cast Aluminium         |
| Bracket               | SS304                      |
| Lens                  | Polycarbonate              |
| IP Rating             | IP67                       |
| Weight                | 0.3Kg                      |
| Dimensions            | See below diagram          |
| Operating Temperature | -30°C ~ 60°C               |
| StorageTemperature    | -40°C ~ 70°C               |
| Certificate           | E Marked R10.05 EMC        |